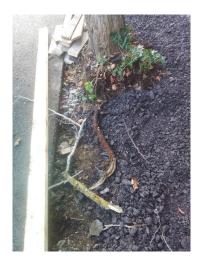

| Comment      |                                                                                                                                             |
|--------------|---------------------------------------------------------------------------------------------------------------------------------------------|
| Surveyor     | ludovic.beaumont                                                                                                                            |
| Comment Date | 29-Nov-2022                                                                                                                                 |
|              | Tree was moving when lightly pushed. Felled it immediately.<br>Rootball picture shows very little structural roots growth since<br>planted. |