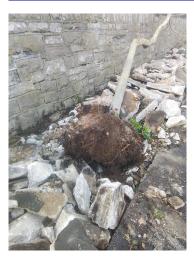

| Comment      |                                             |
|--------------|---------------------------------------------|
| Surveyor     | ludovic.beaumont                            |
| Comment Date | 29-Nov-2022                                 |
| Comment      | Main root on wall side had totally decayed. |