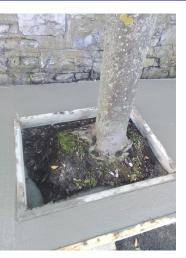

# Unique ID: 09MH Carpinus betulus Fastigiata

#### **Overview Photos**

| Inventory       |                                         |
|-----------------|-----------------------------------------|
| Surveyor        | ludovic.beaumont                        |
| Inspection Date | 29-Nov-2022                             |
| Trunk Type      | Single                                  |
| Age             | Young (Within first third of life span) |
| Condition       | Poor (Low Vitality/Extensive Defects)   |
| Proximity       |                                         |
| Street          | West Road                               |
| Stem Diameter   | 21cm-25cm (@1.5m)                       |
| Spread          | 3-6m (Diameter)                         |
| Height          | 05 to 10m                               |
| Category        | U - Trees with serious defect/decline   |
| Committee       |                                         |
| Site            | Pavement                                |