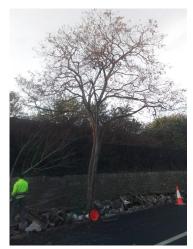

# Unique ID: 09MD Gleditsia triacanthos

| Inventory       |                                               |
|-----------------|-----------------------------------------------|
| Surveyor        | ludovic.beaumont                              |
| Inspection Date | 29-Nov-2022                                   |
| Trunk Type      | Single                                        |
| Age             | Middle Aged (Within second third of lifespan) |
| Condition       | Felled                                        |
| Proximity       | OPPOSITE                                      |
| Building Number | 56                                            |
| Street          | West Road                                     |
| Stem Diameter   | 36cm-40cm (@1.5m)                             |
| Spread          | 3-6m (Diameter)                               |
| Height          | 05 to 10m                                     |
| Category        | U - Trees with serious defect/decline         |
| Committee       |                                               |
| Site            | Tarmac                                        |

| Species         |                       |
|-----------------|-----------------------|
| Count           | 1                     |
| Vegetation Type | Broadleaf             |
| Species         | Gleditsia triacanthos |

| Comment      |                                                                          |
|--------------|--------------------------------------------------------------------------|
| Surveyor     | ludovic.beaumont                                                         |
| Comment Date | 29-Nov-2022                                                              |
|              | Tree was moving when slightly pushed. Base entirely decayed (brown rot). |