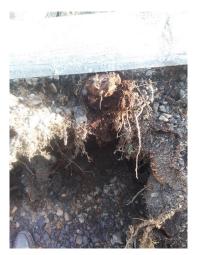

| Comment      |                                                                                                                                             |
|--------------|---------------------------------------------------------------------------------------------------------------------------------------------|
| Surveyor     | ludovic.beaumont                                                                                                                            |
| Comment Date | 29-Nov-2022                                                                                                                                 |
|              | Tree was moving when lightly pushed. Felled it immediately.<br>Rootball picture shows very little structural roots growth since<br>planted. |