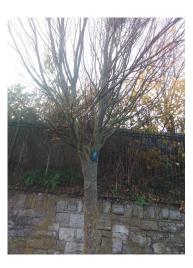

### Unique ID: 09MS Gleditsia triacanthos

#### **Overview Photos**

| Inventory       |                                               |
|-----------------|-----------------------------------------------|
| Surveyor        | ludovic.beaumont                              |
| Inspection Date | 29-Nov-2022                                   |
| Trunk Type      | Single                                        |
| Age             | Middle Aged (Within second third of lifespan) |
| Condition       | Poor (Low Vitality/Extensive Defects)         |
| Proximity       | OPPOSITE                                      |
| Building Number | ST Barnabas Gardens                           |
| Street          | West Road                                     |
| Stem Diameter   | 36cm-40cm (@1.5m)                             |
| Spread          | 3-6m (Diameter)                               |
| Height          | 05 to 10m                                     |
| Category        | U - Trees with serious defect/decline         |
| Committee       |                                               |
| Site            | Tarmac                                        |