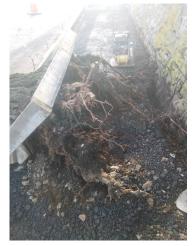

| Comment      |                                                                          |
|--------------|--------------------------------------------------------------------------|
| Surveyor     | ludovic.beaumont                                                         |
| Comment Date | 29-Nov-2022                                                              |
|              | Tree was moving when slightly pushed. Base entirely decayed (brown rot). |