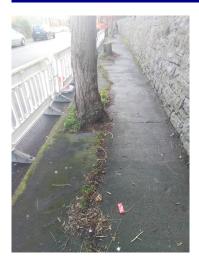

# Unique ID: 09M8 Gleditsia triacanthos

| Inventory       |                                               |
|-----------------|-----------------------------------------------|
| Surveyor        | ludovic.beaumont                              |
| Inspection Date | 29-Nov-2022                                   |
| Trunk Type      | Single                                        |
| Age             | Middle Aged (Within second third of lifespan) |
| Condition       | Felled                                        |
| Proximity       |                                               |
| Street          | West Road                                     |
| Stem Diameter   | 36cm-40cm (@1.5m)                             |
| Spread          | 3-6m (Diameter)                               |
| Height          | 05 to 10m                                     |
| Category        | U - Trees with serious defect/decline         |
| Committee       |                                               |
| Site            | Tarmac                                        |

| Comment      |                                             |
|--------------|---------------------------------------------|
| Surveyor     | ludovic.beaumont                            |
| Comment Date | 29-Nov-2022                                 |
| Comment      | Main root on wall side had totally decayed. |