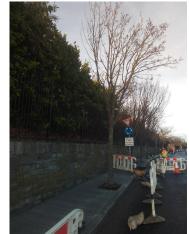

# Unique ID: 09MH Carpinus betulus Fastigiata

#### **Overview Photos**

| Inventory       |                                         |
|-----------------|-----------------------------------------|
| Surveyor        | ludovic.beaumont                        |
| Inspection Date | 29-Nov-2022                             |
| Trunk Type      | Single                                  |
| Age             | Young (Within first third of life span) |
| Condition       | Poor (Low Vitality/Extensive Defects)   |
| Proximity       |                                         |
| Street          | West Road                               |
| Stem Diameter   | 21cm-25cm (@1.5m)                       |
| Spread          | 3-6m (Diameter)                         |
| Height          | 05 to 10m                               |
| Category        | U - Trees with serious defect/decline   |
| Committee       |                                         |
| Site            | Pavement                                |