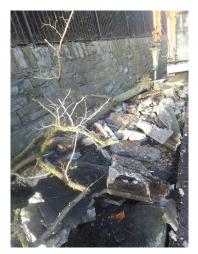

### Unique ID: 09MS Gleditsia triacanthos

#### **Overview Photos**

| Inventory       |                                               |
|-----------------|-----------------------------------------------|
| Surveyor        | ludovic.beaumont                              |
| Inspection Date | 29-Nov-2022                                   |
| Trunk Type      | Single                                        |
| Age             | Middle Aged (Within second third of lifespan) |
| Condition       | Poor (Low Vitality/Extensive Defects)         |
| Proximity       | OPPOSITE                                      |
| Building Number | ST Barnabas Gardens                           |
| Street          | West Road                                     |
| Stem Diameter   | 36cm-40cm (@1.5m)                             |
| Spread          | 3-6m (Diameter)                               |
| Height          | 05 to 10m                                     |
| Category        | U - Trees with serious defect/decline         |
| Committee       |                                               |
| Site            | Tarmac                                        |