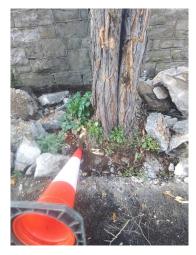

# Unique ID: 09M8 Gleditsia triacanthos

| Inventory       |                                               |
|-----------------|-----------------------------------------------|
| Surveyor        | ludovic.beaumont                              |
| Inspection Date | 29-Nov-2022                                   |
| Trunk Type      | Single                                        |
| Age             | Middle Aged (Within second third of lifespan) |
| Condition       | Felled                                        |
| Proximity       |                                               |
| Street          | West Road                                     |
| Stem Diameter   | 36cm-40cm (@1.5m)                             |
| Spread          | 3-6m (Diameter)                               |
| Height          | 05 to 10m                                     |
| Category        | U - Trees with serious defect/decline         |
| Committee       |                                               |
| Site            | Tarmac                                        |

| Species         |                       |
|-----------------|-----------------------|
| Count           | 1                     |
| Vegetation Type | Broadleaf             |
| Species         | Gleditsia triacanthos |

| Comment      |                                             |
|--------------|---------------------------------------------|
| Surveyor     | ludovic.beaumont                            |
| Comment Date | 29-Nov-2022                                 |
| Comment      | Main root on wall side had totally decayed. |