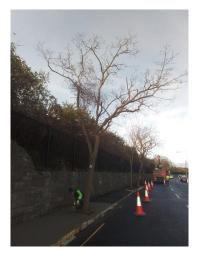

# Unique ID: 09M8 Gleditsia triacanthos

| Inventory       |                                               |
|-----------------|-----------------------------------------------|
| Surveyor        | ludovic.beaumont                              |
| Inspection Date | 29-Nov-2022                                   |
| Trunk Type      | Single                                        |
| Age             | Middle Aged (Within second third of lifespan) |
| Condition       | Felled                                        |
| Proximity       |                                               |
| Street          | West Road                                     |
| Stem Diameter   | 36cm-40cm (@1.5m)                             |
| Spread          | 3-6m (Diameter)                               |
| Height          | 05 to 10m                                     |
| Category        | U - Trees with serious defect/decline         |
| Committee       |                                               |
| Site            | Tarmac                                        |

| Species         |                       |
|-----------------|-----------------------|
| Count           | 1                     |
| Vegetation Type | Broadleaf             |
| Species         | Gleditsia triacanthos |

| Comment      |                                             |
|--------------|---------------------------------------------|
| Surveyor     | ludovic.beaumont                            |
| Comment Date | 29-Nov-2022                                 |
| Comment      | Main root on wall side had totally decayed. |