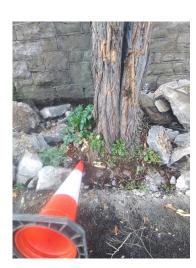

# Unique ID: 09M8 Gleditsia triacanthos

| Inventory       |                                               |
|-----------------|-----------------------------------------------|
| Surveyor        | ludovic.beaumont                              |
| Inspection Date | 29-Nov-2022                                   |
| Trunk Type      | Single                                        |
| Age             | Middle Aged (Within second third of lifespan) |
| Condition       | Felled                                        |
| Proximity       |                                               |
| Street          | West Road                                     |
| Stem Diameter   | 36cm-40cm (@1.5m)                             |
| Spread          | 3-6m (Diameter)                               |
| Height          | 05 to 10m                                     |
| Category        | U - Trees with serious defect/decline         |
| Committee       |                                               |
| Site            | Tarmac                                        |

| Species         |                       |
|-----------------|-----------------------|
| Count           | 1                     |
| Vegetation Type | Broadleaf             |
| Species         | Gleditsia triacanthos |

| Comment      |                                             |
|--------------|---------------------------------------------|
| Surveyor     | ludovic.beaumont                            |
| Comment Date | 29-Nov-2022                                 |
| Comment      | Main root on wall side had totally decayed. |