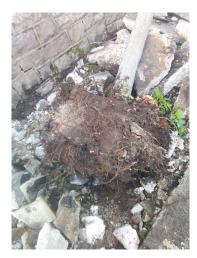

| Comment      |                                             |
|--------------|---------------------------------------------|
| Surveyor     | ludovic.beaumont                            |
| Comment Date | 29-Nov-2022                                 |
| Comment      | Main root on wall side had totally decayed. |