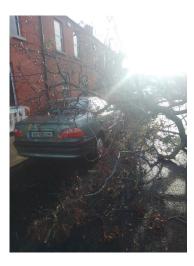

| Comment      |                                                                          |
|--------------|--------------------------------------------------------------------------|
| Surveyor     | ludovic.beaumont                                                         |
| Comment Date | 29-Nov-2022                                                              |
|              | Tree was moving when slightly pushed. Base entirely decayed (brown rot). |