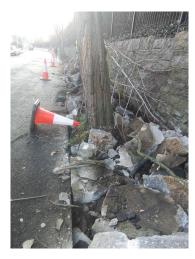

# Unique ID: 09M8 Gleditsia triacanthos

| Inventory       |                                               |
|-----------------|-----------------------------------------------|
| Surveyor        | ludovic.beaumont                              |
| Inspection Date | 29-Nov-2022                                   |
| Trunk Type      | Single                                        |
| Age             | Middle Aged (Within second third of lifespan) |
| Condition       | Felled                                        |
| Proximity       |                                               |
| Street          | West Road                                     |
| Stem Diameter   | 36cm-40cm (@1.5m)                             |
| Spread          | 3-6m (Diameter)                               |
| Height          | 05 to 10m                                     |
| Category        | U - Trees with serious defect/decline         |
| Committee       |                                               |
| Site            | Tarmac                                        |

| Species         |                       |
|-----------------|-----------------------|
| Count           | 1                     |
| Vegetation Type | Broadleaf             |
| Species         | Gleditsia triacanthos |

| Comment      |                                             |
|--------------|---------------------------------------------|
| Surveyor     | ludovic.beaumont                            |
| Comment Date | 29-Nov-2022                                 |
| Comment      | Main root on wall side had totally decayed. |