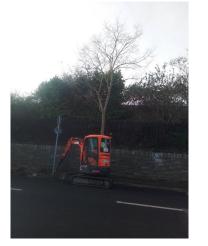

# **Tree Inventory Report**

**Dublin City Council** 

29 November 2022 Report created by ludovic.beaumont

Dublin City Council Comhairle Cathrach Bhaile Átha Cliath

# Unique ID: 09M8 Gleditsia triacanthos

| Inventory       |                                               |
|-----------------|-----------------------------------------------|
| Surveyor        | ludovic.beaumont                              |
| Inspection Date | 29-Nov-2022                                   |
| Trunk Type      | Single                                        |
| Age             | Middle Aged (Within second third of lifespan) |
| Condition       | Felled                                        |
| Proximity       |                                               |
| Street          | West Road                                     |
| Stem Diameter   | 36cm-40cm (@1.5m)                             |
| Spread          | 3-6m (Diameter)                               |
| Height          | 05 to 10m                                     |
| Category        | U - Trees with serious defect/decline         |
| Committee       |                                               |
| Site            | Tarmac                                        |

| Species         |                       |
|-----------------|-----------------------|
| Count           | 1                     |
| Vegetation Type | Broadleaf             |
| Species         | Gleditsia triacanthos |

| Comment      |                                             |
|--------------|---------------------------------------------|
| Surveyor     | ludovic.beaumont                            |
| Comment Date | 29-Nov-2022                                 |
| Comment      | Main root on wall side had totally decayed. |