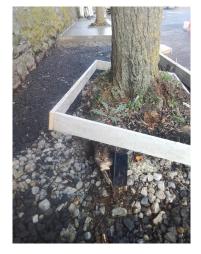

# Unique ID: 09MH Carpinus betulus Fastigiata

#### **Overview Photos**

| Inventory       |                                         |
|-----------------|-----------------------------------------|
| Surveyor        | ludovic.beaumont                        |
| Inspection Date | 29-Nov-2022                             |
| Trunk Type      | Single                                  |
| Age             | Young (Within first third of life span) |
| Condition       | Poor (Low Vitality/Extensive Defects)   |
| Proximity       |                                         |
| Street          | West Road                               |
| Stem Diameter   | 21cm-25cm (@1.5m)                       |
| Spread          | 3-6m (Diameter)                         |
| Height          | 05 to 10m                               |
| Category        | U - Trees with serious defect/decline   |
| Committee       |                                         |
| Site            | Pavement                                |