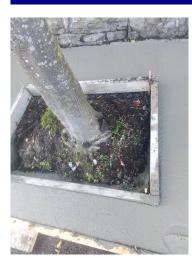

# Unique ID: 09MH Carpinus betulus Fastigiata

#### **Overview Photos**

| Inventory       |                                         |
|-----------------|-----------------------------------------|
| Surveyor        | ludovic.beaumont                        |
| Inspection Date | 29-Nov-2022                             |
| Trunk Type      | Single                                  |
| Age             | Young (Within first third of life span) |
| Condition       | Poor (Low Vitality/Extensive Defects)   |
| Proximity       |                                         |
| Street          | West Road                               |
| Stem Diameter   | 21cm-25cm (@1.5m)                       |
| Spread          | 3-6m (Diameter)                         |
| Height          | 05 to 10m                               |
| Category        | U - Trees with serious defect/decline   |
| Committee       |                                         |
| Site            | Pavement                                |