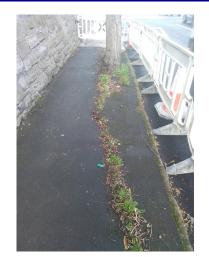

# Unique ID: 09M8 Gleditsia triacanthos

| Inventory       |                                               |
|-----------------|-----------------------------------------------|
| Surveyor        | ludovic.beaumont                              |
| Inspection Date | 29-Nov-2022                                   |
| Trunk Type      | Single                                        |
| Age             | Middle Aged (Within second third of lifespan) |
| Condition       | Felled                                        |
| Proximity       |                                               |
| Street          | West Road                                     |
| Stem Diameter   | 36cm-40cm (@1.5m)                             |
| Spread          | 3-6m (Diameter)                               |
| Height          | 05 to 10m                                     |
| Category        | U - Trees with serious defect/decline         |
| Committee       |                                               |
| Site            | Tarmac                                        |

| Comment      |                                             |
|--------------|---------------------------------------------|
| Surveyor     | ludovic.beaumont                            |
| Comment Date | 29-Nov-2022                                 |
| Comment      | Main root on wall side had totally decayed. |