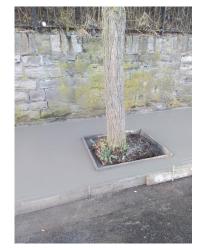

# Unique ID: 09M8 Gleditsia triacanthos

| Inventory       |                                               |
|-----------------|-----------------------------------------------|
| Surveyor        | ludovic.beaumont                              |
| Inspection Date | 29-Nov-2022                                   |
| Trunk Type      | Single                                        |
| Age             | Middle Aged (Within second third of lifespan) |
| Condition       | Felled                                        |
| Proximity       |                                               |
| Street          | West Road                                     |
| Stem Diameter   | 36cm-40cm (@1.5m)                             |
| Spread          | 3-6m (Diameter)                               |
| Height          | 05 to 10m                                     |
| Category        | U - Trees with serious defect/decline         |
| Committee       |                                               |
| Site            | Tarmac                                        |

| Species         |                       |
|-----------------|-----------------------|
| Count           | 1                     |
| Vegetation Type | Broadleaf             |
| Species         | Gleditsia triacanthos |

| Comment      |                                             |
|--------------|---------------------------------------------|
| Surveyor     | ludovic.beaumont                            |
| Comment Date | 29-Nov-2022                                 |
| Comment      | Main root on wall side had totally decayed. |