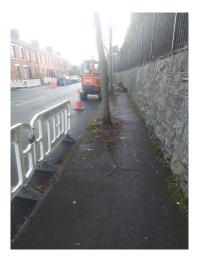

# Unique ID: 09M8 Gleditsia triacanthos

| Inventory       |                                               |
|-----------------|-----------------------------------------------|
| Surveyor        | ludovic.beaumont                              |
| Inspection Date | 29-Nov-2022                                   |
| Trunk Type      | Single                                        |
| Age             | Middle Aged (Within second third of lifespan) |
| Condition       | Felled                                        |
| Proximity       |                                               |
| Street          | West Road                                     |
| Stem Diameter   | 36cm-40cm (@1.5m)                             |
| Spread          | 3-6m (Diameter)                               |
| Height          | 05 to 10m                                     |
| Category        | U - Trees with serious defect/decline         |
| Committee       |                                               |
| Site            | Tarmac                                        |

| Comment      |                                             |
|--------------|---------------------------------------------|
| Surveyor     | ludovic.beaumont                            |
| Comment Date | 29-Nov-2022                                 |
| Comment      | Main root on wall side had totally decayed. |