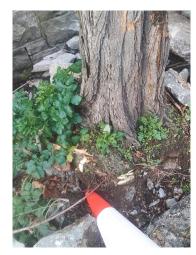

| Comment      |                                                                                                                                             |
|--------------|---------------------------------------------------------------------------------------------------------------------------------------------|
| Surveyor     | ludovic.beaumont                                                                                                                            |
| Comment Date | 29-Nov-2022                                                                                                                                 |
|              | Tree was moving when lightly pushed. Felled it immediately.<br>Rootball picture shows very little structural roots growth since<br>planted. |