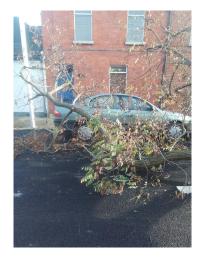

# Unique ID: 09M8 Gleditsia triacanthos

| Inventory       |                                               |
|-----------------|-----------------------------------------------|
| Surveyor        | ludovic.beaumont                              |
| Inspection Date | 29-Nov-2022                                   |
| Trunk Type      | Single                                        |
| Age             | Middle Aged (Within second third of lifespan) |
| Condition       | Felled                                        |
| Proximity       |                                               |
| Street          | West Road                                     |
| Stem Diameter   | 36cm-40cm (@1.5m)                             |
| Spread          | 3-6m (Diameter)                               |
| Height          | 05 to 10m                                     |
| Category        | U - Trees with serious defect/decline         |
| Committee       |                                               |
| Site            | Tarmac                                        |

| Comment      |                                             |
|--------------|---------------------------------------------|
| Surveyor     | ludovic.beaumont                            |
| Comment Date | 29-Nov-2022                                 |
| Comment      | Main root on wall side had totally decayed. |