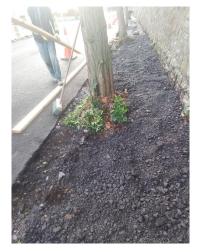

### Unique ID: 09MS Gleditsia triacanthos

#### **Overview Photos**

| Inventory       |                                               |
|-----------------|-----------------------------------------------|
| Surveyor        | ludovic.beaumont                              |
| Inspection Date | 29-Nov-2022                                   |
| Trunk Type      | Single                                        |
| Age             | Middle Aged (Within second third of lifespan) |
| Condition       | Poor (Low Vitality/Extensive Defects)         |
| Proximity       | OPPOSITE                                      |
| Building Number | ST Barnabas Gardens                           |
| Street          | West Road                                     |
| Stem Diameter   | 36cm-40cm (@1.5m)                             |
| Spread          | 3-6m (Diameter)                               |
| Height          | 05 to 10m                                     |
| Category        | U - Trees with serious defect/decline         |
| Committee       |                                               |
| Site            | Tarmac                                        |