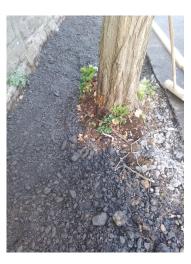

### Unique ID: 09MS Gleditsia triacanthos

#### **Overview Photos**

| Inventory       |                                               |
|-----------------|-----------------------------------------------|
| Surveyor        | ludovic.beaumont                              |
| Inspection Date | 29-Nov-2022                                   |
| Trunk Type      | Single                                        |
| Age             | Middle Aged (Within second third of lifespan) |
| Condition       | Poor (Low Vitality/Extensive Defects)         |
| Proximity       | OPPOSITE                                      |
| Building Number | ST Barnabas Gardens                           |
| Street          | West Road                                     |
| Stem Diameter   | 36cm-40cm (@1.5m)                             |
| Spread          | 3-6m (Diameter)                               |
| Height          | 05 to 10m                                     |
| Category        | U - Trees with serious defect/decline         |
| Committee       |                                               |
| Site            | Tarmac                                        |