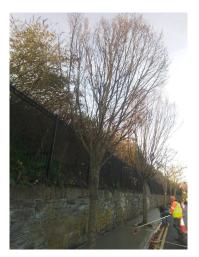

### Unique ID: 09MS Gleditsia triacanthos

#### **Overview Photos**

| Inventory       |                                               |
|-----------------|-----------------------------------------------|
| Surveyor        | ludovic.beaumont                              |
| Inspection Date | 29-Nov-2022                                   |
| Trunk Type      | Single                                        |
| Age             | Middle Aged (Within second third of lifespan) |
| Condition       | Poor (Low Vitality/Extensive Defects)         |
| Proximity       | OPPOSITE                                      |
| Building Number | ST Barnabas Gardens                           |
| Street          | West Road                                     |
| Stem Diameter   | 36cm-40cm (@1.5m)                             |
| Spread          | 3-6m (Diameter)                               |
| Height          | 05 to 10m                                     |
| Category        | U - Trees with serious defect/decline         |
| Committee       |                                               |
| Site            | Tarmac                                        |