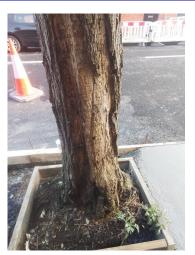

# Unique ID: 09M8 Gleditsia triacanthos

| Inventory       |                                               |
|-----------------|-----------------------------------------------|
| Surveyor        | ludovic.beaumont                              |
| Inspection Date | 29-Nov-2022                                   |
| Trunk Type      | Single                                        |
| Age             | Middle Aged (Within second third of lifespan) |
| Condition       | Felled                                        |
| Proximity       |                                               |
| Street          | West Road                                     |
| Stem Diameter   | 36cm-40cm (@1.5m)                             |
| Spread          | 3-6m (Diameter)                               |
| Height          | 05 to 10m                                     |
| Category        | U - Trees with serious defect/decline         |
| Committee       |                                               |
| Site            | Tarmac                                        |

| Species         |                       |
|-----------------|-----------------------|
| Count           | 1                     |
| Vegetation Type | Broadleaf             |
| Species         | Gleditsia triacanthos |

| Comment      |                                             |
|--------------|---------------------------------------------|
| Surveyor     | ludovic.beaumont                            |
| Comment Date | 29-Nov-2022                                 |
| Comment      | Main root on wall side had totally decayed. |