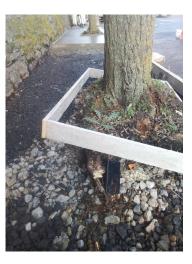

# Unique ID: 09MH Carpinus betulus Fastigiata

#### **Overview Photos**

| Inventory       |                                         |
|-----------------|-----------------------------------------|
| Surveyor        | ludovic.beaumont                        |
| Inspection Date | 29-Nov-2022                             |
| Trunk Type      | Single                                  |
| Age             | Young (Within first third of life span) |
| Condition       | Poor (Low Vitality/Extensive Defects)   |
| Proximity       |                                         |
| Street          | West Road                               |
| Stem Diameter   | 21cm-25cm (@1.5m)                       |
| Spread          | 3-6m (Diameter)                         |
| Height          | 05 to 10m                               |
| Category        | U - Trees with serious defect/decline   |
| Committee       |                                         |
| Site            | Pavement                                |