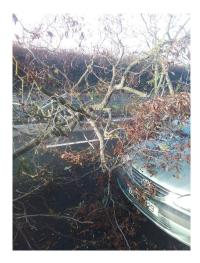

| Comment      |                                                                          |
|--------------|--------------------------------------------------------------------------|
| Surveyor     | ludovic.beaumont                                                         |
| Comment Date | 29-Nov-2022                                                              |
|              | Tree was moving when slightly pushed. Base entirely decayed (brown rot). |