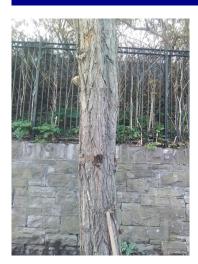

# Unique ID: 09M9 Gleditsia triacanthos

| Inventory       |                                               |
|-----------------|-----------------------------------------------|
| Surveyor        | ludovic.beaumont                              |
| Inspection Date | 29-Nov-2022                                   |
| Trunk Type      | Single                                        |
| Age             | Middle Aged (Within second third of lifespan) |
| Condition       | Poor (Low Vitality/Extensive Defects)         |
| Proximity       |                                               |
| Building Number | 78                                            |
| Street          | West Road                                     |
| Stem Diameter   | 36cm-40cm (@1.5m)                             |
| Spread          | 3-6m (Diameter)                               |
| Height          | 05 to 10m                                     |
| Category        | U - Trees with serious defect/decline         |
| Committee       |                                               |
| Site            | Tarmac                                        |

| Requirements       |                              |
|--------------------|------------------------------|
| Date Added         | 29-Nov-2022                  |
| Priority           | 3b. (within 14 working days) |
| Requirement Type   | Tree Removal                 |
| Requirement Option |                              |
| Requirement Info   |                              |

| Considerations |                      |  |
|----------------|----------------------|--|
| Consideration  | t. Cavity/Decay Stem |  |

| Considerations |              |
|----------------|--------------|
| Consideration  | t. Dead wood |

| Considerations |                            |  |
|----------------|----------------------------|--|
| Consideration  | s. Unsuitable for Location |  |

| Considerations |                   |
|----------------|-------------------|
| Consideration  | t. Excessive lean |