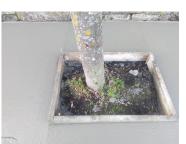

| Comment      |                                                                                                                                             |
|--------------|---------------------------------------------------------------------------------------------------------------------------------------------|
| Surveyor     | ludovic.beaumont                                                                                                                            |
| Comment Date | 29-Nov-2022                                                                                                                                 |
|              | Tree was moving when lightly pushed. Felled it immediately.<br>Rootball picture shows very little structural roots growth since<br>planted. |