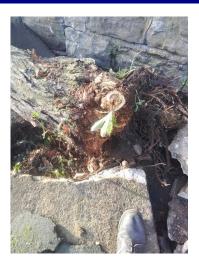

# Unique ID: 09MD Gleditsia triacanthos

| Inventory       |                                               |
|-----------------|-----------------------------------------------|
| Surveyor        | ludovic.beaumont                              |
| Inspection Date | 29-Nov-2022                                   |
| Trunk Type      | Single                                        |
| Age             | Middle Aged (Within second third of lifespan) |
| Condition       | Felled                                        |
| Proximity       | OPPOSITE                                      |
| Building Number | 56                                            |
| Street          | West Road                                     |
| Stem Diameter   | 36cm-40cm (@1.5m)                             |
| Spread          | 3-6m (Diameter)                               |
| Height          | 05 to 10m                                     |
| Category        | U - Trees with serious defect/decline         |
| Committee       |                                               |
| Site            | Tarmac                                        |

| Comment      |                                                                          |
|--------------|--------------------------------------------------------------------------|
| Surveyor     | ludovic.beaumont                                                         |
| Comment Date | 29-Nov-2022                                                              |
|              | Tree was moving when slightly pushed. Base entirely decayed (brown rot). |