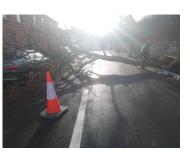

# Unique ID: 09MD Gleditsia triacanthos

| Inventory       |                                               |
|-----------------|-----------------------------------------------|
| Surveyor        | ludovic.beaumont                              |
| Inspection Date | 29-Nov-2022                                   |
| Trunk Type      | Single                                        |
| Age             | Middle Aged (Within second third of lifespan) |
| Condition       | Felled                                        |
| Proximity       | OPPOSITE                                      |
| Building Number | 56                                            |
| Street          | West Road                                     |
| Stem Diameter   | 36cm-40cm (@1.5m)                             |
| Spread          | 3-6m (Diameter)                               |
| Height          | 05 to 10m                                     |
| Category        | U - Trees with serious defect/decline         |
| Committee       |                                               |
| Site            | Tarmac                                        |

| Comment      |                                                                          |
|--------------|--------------------------------------------------------------------------|
| Surveyor     | ludovic.beaumont                                                         |
| Comment Date | 29-Nov-2022                                                              |
|              | Tree was moving when slightly pushed. Base entirely decayed (brown rot). |