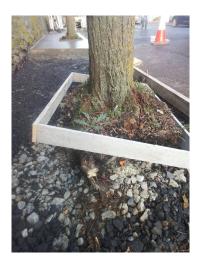

# Unique ID: 09MH Carpinus betulus Fastigiata

#### **Overview Photos**

| Inventory       |                                         |
|-----------------|-----------------------------------------|
| Surveyor        | ludovic.beaumont                        |
| Inspection Date | 29-Nov-2022                             |
| Trunk Type      | Single                                  |
| Age             | Young (Within first third of life span) |
| Condition       | Poor (Low Vitality/Extensive Defects)   |
| Proximity       |                                         |
| Street          | West Road                               |
| Stem Diameter   | 21cm-25cm (@1.5m)                       |
| Spread          | 3-6m (Diameter)                         |
| Height          | 05 to 10m                               |
| Category        | U - Trees with serious defect/decline   |
| Committee       |                                         |
| Site            | Pavement                                |