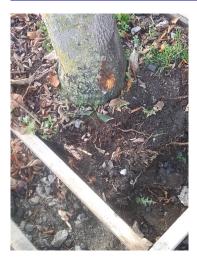

| Comment      |                                                                          |
|--------------|--------------------------------------------------------------------------|
| Surveyor     | ludovic.beaumont                                                         |
| Comment Date | 29-Nov-2022                                                              |
|              | Tree was moving when slightly pushed. Base entirely decayed (brown rot). |