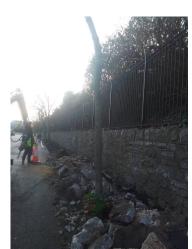

# Unique ID: 09M8 Gleditsia triacanthos

| Inventory       |                                               |
|-----------------|-----------------------------------------------|
| Surveyor        | ludovic.beaumont                              |
| Inspection Date | 29-Nov-2022                                   |
| Trunk Type      | Single                                        |
| Age             | Middle Aged (Within second third of lifespan) |
| Condition       | Felled                                        |
| Proximity       |                                               |
| Street          | West Road                                     |
| Stem Diameter   | 36cm-40cm (@1.5m)                             |
| Spread          | 3-6m (Diameter)                               |
| Height          | 05 to 10m                                     |
| Category        | U - Trees with serious defect/decline         |
| Committee       |                                               |
| Site            | Tarmac                                        |

| Species         |                       |
|-----------------|-----------------------|
| Count           | 1                     |
| Vegetation Type | Broadleaf             |
| Species         | Gleditsia triacanthos |

| Comment      |                                             |
|--------------|---------------------------------------------|
| Surveyor     | ludovic.beaumont                            |
| Comment Date | 29-Nov-2022                                 |
| Comment      | Main root on wall side had totally decayed. |