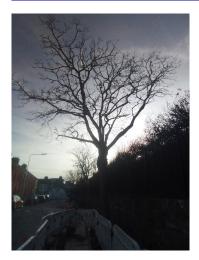

### Unique ID: 09MS Gleditsia triacanthos

#### **Overview Photos**

| Inventory       |                                               |
|-----------------|-----------------------------------------------|
| Surveyor        | ludovic.beaumont                              |
| Inspection Date | 29-Nov-2022                                   |
| Trunk Type      | Single                                        |
| Age             | Middle Aged (Within second third of lifespan) |
| Condition       | Poor (Low Vitality/Extensive Defects)         |
| Proximity       | OPPOSITE                                      |
| Building Number | ST Barnabas Gardens                           |
| Street          | West Road                                     |
| Stem Diameter   | 36cm-40cm (@1.5m)                             |
| Spread          | 3-6m (Diameter)                               |
| Height          | 05 to 10m                                     |
| Category        | U - Trees with serious defect/decline         |
| Committee       |                                               |
| Site            | Tarmac                                        |

| Species         |                       |
|-----------------|-----------------------|
| Count           | 1                     |
| Vegetation Type | Broadleaf             |
| Species         | Gleditsia triacanthos |