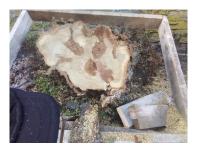

| Comment      |                                             |
|--------------|---------------------------------------------|
| Surveyor     | ludovic.beaumont                            |
| Comment Date | 29-Nov-2022                                 |
| Comment      | Main root on wall side had totally decayed. |