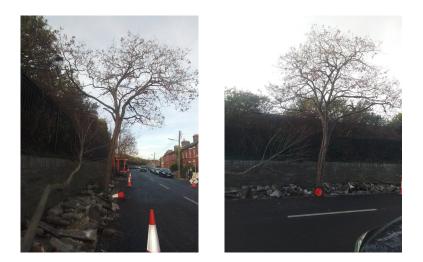

### Unique ID: 09MS Gleditsia triacanthos

#### **Overview Photos**

| Inventory       |                                               |
|-----------------|-----------------------------------------------|
| Surveyor        | ludovic.beaumont                              |
| Inspection Date | 29-Nov-2022                                   |
| Trunk Type      | Single                                        |
| Age             | Middle Aged (Within second third of lifespan) |
| Condition       | Poor (Low Vitality/Extensive Defects)         |
| Proximity       | OPPOSITE                                      |
| Building Number | ST Barnabas Gardens                           |
| Street          | West Road                                     |
| Stem Diameter   | 36cm-40cm (@1.5m)                             |
| Spread          | 3-6m (Diameter)                               |
| Height          | 05 to 10m                                     |
| Category        | U - Trees with serious defect/decline         |
| Committee       |                                               |
| Site            | Tarmac                                        |

| Species         |                       |
|-----------------|-----------------------|
| Count           | 1                     |
| Vegetation Type | Broadleaf             |
| Species         | Gleditsia triacanthos |