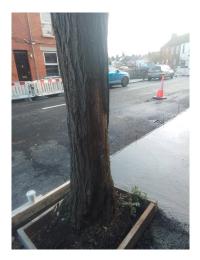

# Unique ID: 09M8 Gleditsia triacanthos

| Inventory       |                                               |
|-----------------|-----------------------------------------------|
| Surveyor        | ludovic.beaumont                              |
| Inspection Date | 29-Nov-2022                                   |
| Trunk Type      | Single                                        |
| Age             | Middle Aged (Within second third of lifespan) |
| Condition       | Felled                                        |
| Proximity       |                                               |
| Street          | West Road                                     |
| Stem Diameter   | 36cm-40cm (@1.5m)                             |
| Spread          | 3-6m (Diameter)                               |
| Height          | 05 to 10m                                     |
| Category        | U - Trees with serious defect/decline         |
| Committee       |                                               |
| Site            | Tarmac                                        |

| Species         |                       |
|-----------------|-----------------------|
| Count           | 1                     |
| Vegetation Type | Broadleaf             |
| Species         | Gleditsia triacanthos |

| Comment      |                                             |
|--------------|---------------------------------------------|
| Surveyor     | ludovic.beaumont                            |
| Comment Date | 29-Nov-2022                                 |
| Comment      | Main root on wall side had totally decayed. |