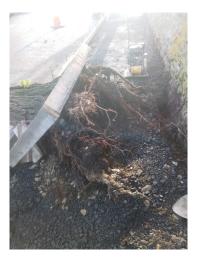

| Comment      |                                             |
|--------------|---------------------------------------------|
| Surveyor     | ludovic.beaumont                            |
| Comment Date | 29-Nov-2022                                 |
| Comment      | Main root on wall side had totally decayed. |