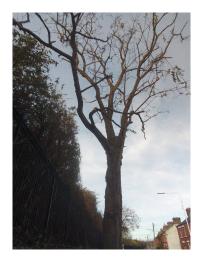

# Unique ID: 09MH Carpinus betulus Fastigiata

#### **Overview Photos**

| Inventory       |                                         |
|-----------------|-----------------------------------------|
| Surveyor        | ludovic.beaumont                        |
| Inspection Date | 29-Nov-2022                             |
| Trunk Type      | Single                                  |
| Age             | Young (Within first third of life span) |
| Condition       | Poor (Low Vitality/Extensive Defects)   |
| Proximity       |                                         |
| Street          | West Road                               |
| Stem Diameter   | 21cm-25cm (@1.5m)                       |
| Spread          | 3-6m (Diameter)                         |
| Height          | 05 to 10m                               |
| Category        | U - Trees with serious defect/decline   |
| Committee       |                                         |
| Site            | Pavement                                |