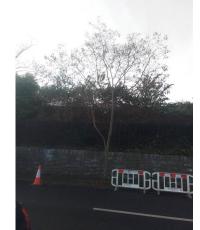

# Unique ID: 09M8 Gleditsia triacanthos

| Inventory       |                                               |
|-----------------|-----------------------------------------------|
| Surveyor        | ludovic.beaumont                              |
| Inspection Date | 29-Nov-2022                                   |
| Trunk Type      | Single                                        |
| Age             | Middle Aged (Within second third of lifespan) |
| Condition       | Felled                                        |
| Proximity       |                                               |
| Street          | West Road                                     |
| Stem Diameter   | 36cm-40cm (@1.5m)                             |
| Spread          | 3-6m (Diameter)                               |
| Height          | 05 to 10m                                     |
| Category        | U - Trees with serious defect/decline         |
| Committee       |                                               |
| Site            | Tarmac                                        |

| Comment      |                                             |
|--------------|---------------------------------------------|
| Surveyor     | ludovic.beaumont                            |
| Comment Date | 29-Nov-2022                                 |
| Comment      | Main root on wall side had totally decayed. |