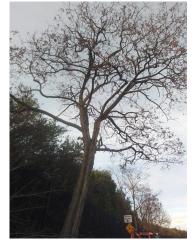

### Unique ID: 09MS Gleditsia triacanthos

#### **Overview Photos**

| Inventory       |                                               |
|-----------------|-----------------------------------------------|
| Surveyor        | ludovic.beaumont                              |
| Inspection Date | 29-Nov-2022                                   |
| Trunk Type      | Single                                        |
| Age             | Middle Aged (Within second third of lifespan) |
| Condition       | Poor (Low Vitality/Extensive Defects)         |
| Proximity       | OPPOSITE                                      |
| Building Number | ST Barnabas Gardens                           |
| Street          | West Road                                     |
| Stem Diameter   | 36cm-40cm (@1.5m)                             |
| Spread          | 3-6m (Diameter)                               |
| Height          | 05 to 10m                                     |
| Category        | U - Trees with serious defect/decline         |
| Committee       |                                               |
| Site            | Tarmac                                        |

| Species         |                       |
|-----------------|-----------------------|
| Count           | 1                     |
| Vegetation Type | Broadleaf             |
| Species         | Gleditsia triacanthos |