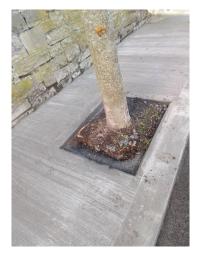

# Unique ID: 09M8 Gleditsia triacanthos

| Inventory       |                                               |
|-----------------|-----------------------------------------------|
| Surveyor        | ludovic.beaumont                              |
| Inspection Date | 29-Nov-2022                                   |
| Trunk Type      | Single                                        |
| Age             | Middle Aged (Within second third of lifespan) |
| Condition       | Felled                                        |
| Proximity       |                                               |
| Street          | West Road                                     |
| Stem Diameter   | 36cm-40cm (@1.5m)                             |
| Spread          | 3-6m (Diameter)                               |
| Height          | 05 to 10m                                     |
| Category        | U - Trees with serious defect/decline         |
| Committee       |                                               |
| Site            | Tarmac                                        |

| Species         |                       |
|-----------------|-----------------------|
| Count           | 1                     |
| Vegetation Type | Broadleaf             |
| Species         | Gleditsia triacanthos |

| Comment      |                                             |
|--------------|---------------------------------------------|
| Surveyor     | ludovic.beaumont                            |
| Comment Date | 29-Nov-2022                                 |
| Comment      | Main root on wall side had totally decayed. |