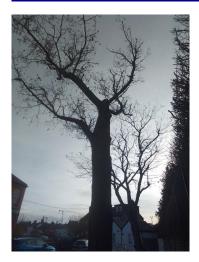

# Unique ID: 09M8 Gleditsia triacanthos

| Inventory       |                                               |
|-----------------|-----------------------------------------------|
| Surveyor        | ludovic.beaumont                              |
| Inspection Date | 29-Nov-2022                                   |
| Trunk Type      | Single                                        |
| Age             | Middle Aged (Within second third of lifespan) |
| Condition       | Felled                                        |
| Proximity       |                                               |
| Street          | West Road                                     |
| Stem Diameter   | 36cm-40cm (@1.5m)                             |
| Spread          | 3-6m (Diameter)                               |
| Height          | 05 to 10m                                     |
| Category        | U - Trees with serious defect/decline         |
| Committee       |                                               |
| Site            | Tarmac                                        |

| Species         |                       |
|-----------------|-----------------------|
| Count           | 1                     |
| Vegetation Type | Broadleaf             |
| Species         | Gleditsia triacanthos |

| Comment      |                                             |
|--------------|---------------------------------------------|
| Surveyor     | ludovic.beaumont                            |
| Comment Date | 29-Nov-2022                                 |
| Comment      | Main root on wall side had totally decayed. |