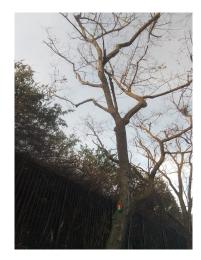

# Unique ID: 09MH Carpinus betulus Fastigiata

#### **Overview Photos**

| Inventory       |                                         |
|-----------------|-----------------------------------------|
| Surveyor        | ludovic.beaumont                        |
| Inspection Date | 29-Nov-2022                             |
| Trunk Type      | Single                                  |
| Age             | Young (Within first third of life span) |
| Condition       | Poor (Low Vitality/Extensive Defects)   |
| Proximity       |                                         |
| Street          | West Road                               |
| Stem Diameter   | 21cm-25cm (@1.5m)                       |
| Spread          | 3-6m (Diameter)                         |
| Height          | 05 to 10m                               |
| Category        | U - Trees with serious defect/decline   |
| Committee       |                                         |
| Site            | Pavement                                |