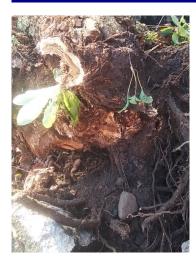

# Unique ID: 09M8 Gleditsia triacanthos

| Inventory       |                                               |
|-----------------|-----------------------------------------------|
| Surveyor        | ludovic.beaumont                              |
| Inspection Date | 29-Nov-2022                                   |
| Trunk Type      | Single                                        |
| Age             | Middle Aged (Within second third of lifespan) |
| Condition       | Felled                                        |
| Proximity       |                                               |
| Street          | West Road                                     |
| Stem Diameter   | 36cm-40cm (@1.5m)                             |
| Spread          | 3-6m (Diameter)                               |
| Height          | 05 to 10m                                     |
| Category        | U - Trees with serious defect/decline         |
| Committee       |                                               |
| Site            | Tarmac                                        |

| Comment      |                                             |
|--------------|---------------------------------------------|
| Surveyor     | ludovic.beaumont                            |
| Comment Date | 29-Nov-2022                                 |
| Comment      | Main root on wall side had totally decayed. |