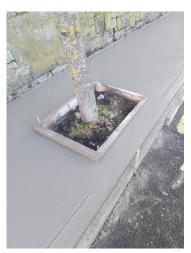

| Comment      |                                                                                                                                             |
|--------------|---------------------------------------------------------------------------------------------------------------------------------------------|
| Surveyor     | ludovic.beaumont                                                                                                                            |
| Comment Date | 29-Nov-2022                                                                                                                                 |
|              | Tree was moving when lightly pushed. Felled it immediately.<br>Rootball picture shows very little structural roots growth since<br>planted. |