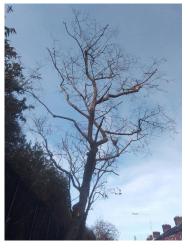

### Unique ID: 09MS Gleditsia triacanthos

#### **Overview Photos**

| Inventory       |                                               |
|-----------------|-----------------------------------------------|
| Surveyor        | ludovic.beaumont                              |
| Inspection Date | 29-Nov-2022                                   |
| Trunk Type      | Single                                        |
| Age             | Middle Aged (Within second third of lifespan) |
| Condition       | Poor (Low Vitality/Extensive Defects)         |
| Proximity       | OPPOSITE                                      |
| Building Number | ST Barnabas Gardens                           |
| Street          | West Road                                     |
| Stem Diameter   | 36cm-40cm (@1.5m)                             |
| Spread          | 3-6m (Diameter)                               |
| Height          | 05 to 10m                                     |
| Category        | U - Trees with serious defect/decline         |
| Committee       |                                               |
| Site            | Tarmac                                        |