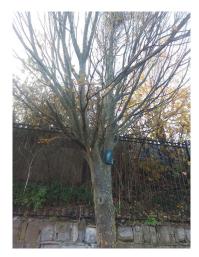

### Unique ID: 09MS Gleditsia triacanthos

#### **Overview Photos**

| Inventory       |                                               |
|-----------------|-----------------------------------------------|
| Surveyor        | ludovic.beaumont                              |
| Inspection Date | 29-Nov-2022                                   |
| Trunk Type      | Single                                        |
| Age             | Middle Aged (Within second third of lifespan) |
| Condition       | Poor (Low Vitality/Extensive Defects)         |
| Proximity       | OPPOSITE                                      |
| Building Number | ST Barnabas Gardens                           |
| Street          | West Road                                     |
| Stem Diameter   | 36cm-40cm (@1.5m)                             |
| Spread          | 3-6m (Diameter)                               |
| Height          | 05 to 10m                                     |
| Category        | U - Trees with serious defect/decline         |
| Committee       |                                               |
| Site            | Tarmac                                        |