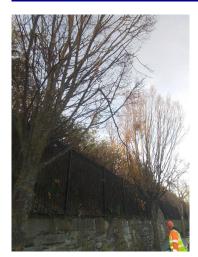

# Unique ID: 09MH Carpinus betulus Fastigiata

#### **Overview Photos**

| Inventory       |                                         |
|-----------------|-----------------------------------------|
| Surveyor        | ludovic.beaumont                        |
| Inspection Date | 29-Nov-2022                             |
| Trunk Type      | Single                                  |
| Age             | Young (Within first third of life span) |
| Condition       | Poor (Low Vitality/Extensive Defects)   |
| Proximity       |                                         |
| Street          | West Road                               |
| Stem Diameter   | 21cm-25cm (@1.5m)                       |
| Spread          | 3-6m (Diameter)                         |
| Height          | 05 to 10m                               |
| Category        | U - Trees with serious defect/decline   |
| Committee       |                                         |
| Site            | Pavement                                |