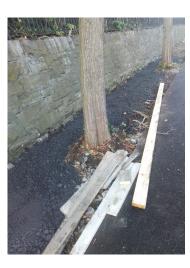

# Unique ID: 09M8 Gleditsia triacanthos

| Inventory       |                                               |
|-----------------|-----------------------------------------------|
| Surveyor        | ludovic.beaumont                              |
| Inspection Date | 29-Nov-2022                                   |
| Trunk Type      | Single                                        |
| Age             | Middle Aged (Within second third of lifespan) |
| Condition       | Felled                                        |
| Proximity       |                                               |
| Street          | West Road                                     |
| Stem Diameter   | 36cm-40cm (@1.5m)                             |
| Spread          | 3-6m (Diameter)                               |
| Height          | 05 to 10m                                     |
| Category        | U - Trees with serious defect/decline         |
| Committee       |                                               |
| Site            | Tarmac                                        |

| Comment      |                                             |
|--------------|---------------------------------------------|
| Surveyor     | ludovic.beaumont                            |
| Comment Date | 29-Nov-2022                                 |
| Comment      | Main root on wall side had totally decayed. |