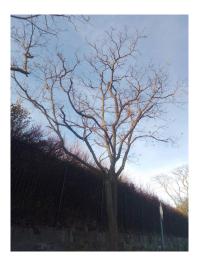

# Unique ID: 09MH Carpinus betulus Fastigiata

#### **Overview Photos**

| Inventory       |                                         |
|-----------------|-----------------------------------------|
| Surveyor        | ludovic.beaumont                        |
| Inspection Date | 29-Nov-2022                             |
| Trunk Type      | Single                                  |
| Age             | Young (Within first third of life span) |
| Condition       | Poor (Low Vitality/Extensive Defects)   |
| Proximity       |                                         |
| Street          | West Road                               |
| Stem Diameter   | 21cm-25cm (@1.5m)                       |
| Spread          | 3-6m (Diameter)                         |
| Height          | 05 to 10m                               |
| Category        | U - Trees with serious defect/decline   |
| Committee       |                                         |
| Site            | Pavement                                |

| Species         |                             |
|-----------------|-----------------------------|
| Count           | 1                           |
| Vegetation Type | Broadleaf                   |
| Species         | Carpinus betulus Fastigiata |