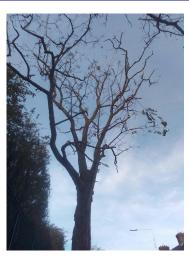

# Unique ID: 09MH Carpinus betulus Fastigiata

#### **Overview Photos**

| Inventory       |                                         |
|-----------------|-----------------------------------------|
| Surveyor        | ludovic.beaumont                        |
| Inspection Date | 29-Nov-2022                             |
| Trunk Type      | Single                                  |
| Age             | Young (Within first third of life span) |
| Condition       | Poor (Low Vitality/Extensive Defects)   |
| Proximity       |                                         |
| Street          | West Road                               |
| Stem Diameter   | 21cm-25cm (@1.5m)                       |
| Spread          | 3-6m (Diameter)                         |
| Height          | 05 to 10m                               |
| Category        | U - Trees with serious defect/decline   |
| Committee       |                                         |
| Site            | Pavement                                |