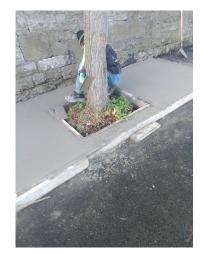

| Comment      |                                                                                                                                             |
|--------------|---------------------------------------------------------------------------------------------------------------------------------------------|
| Surveyor     | ludovic.beaumont                                                                                                                            |
| Comment Date | 29-Nov-2022                                                                                                                                 |
|              | Tree was moving when lightly pushed. Felled it immediately.<br>Rootball picture shows very little structural roots growth since<br>planted. |