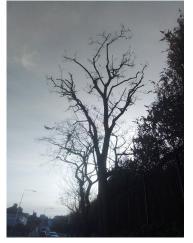

# Unique ID: 09M8 Gleditsia triacanthos

| Inventory       |                                               |
|-----------------|-----------------------------------------------|
| Surveyor        | ludovic.beaumont                              |
| Inspection Date | 29-Nov-2022                                   |
| Trunk Type      | Single                                        |
| Age             | Middle Aged (Within second third of lifespan) |
| Condition       | Felled                                        |
| Proximity       |                                               |
| Street          | West Road                                     |
| Stem Diameter   | 36cm-40cm (@1.5m)                             |
| Spread          | 3-6m (Diameter)                               |
| Height          | 05 to 10m                                     |
| Category        | U - Trees with serious defect/decline         |
| Committee       |                                               |
| Site            | Tarmac                                        |

| Comment      |                                             |
|--------------|---------------------------------------------|
| Surveyor     | ludovic.beaumont                            |
| Comment Date | 29-Nov-2022                                 |
| Comment      | Main root on wall side had totally decayed. |