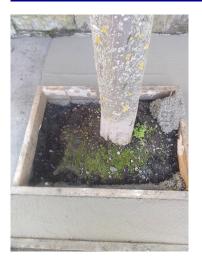

### Unique ID: 09MS Gleditsia triacanthos

#### **Overview Photos**

| Inventory       |                                               |
|-----------------|-----------------------------------------------|
| Surveyor        | ludovic.beaumont                              |
| Inspection Date | 29-Nov-2022                                   |
| Trunk Type      | Single                                        |
| Age             | Middle Aged (Within second third of lifespan) |
| Condition       | Poor (Low Vitality/Extensive Defects)         |
| Proximity       | OPPOSITE                                      |
| Building Number | ST Barnabas Gardens                           |
| Street          | West Road                                     |
| Stem Diameter   | 36cm-40cm (@1.5m)                             |
| Spread          | 3-6m (Diameter)                               |
| Height          | 05 to 10m                                     |
| Category        | U - Trees with serious defect/decline         |
| Committee       |                                               |
| Site            | Tarmac                                        |

| Comment      |                                                                                                                                             |
|--------------|---------------------------------------------------------------------------------------------------------------------------------------------|
| Surveyor     | ludovic.beaumont                                                                                                                            |
| Comment Date | 29-Nov-2022                                                                                                                                 |
|              | Tree was moving when lightly pushed. Felled it immediately.<br>Rootball picture shows very little structural roots growth since<br>planted. |