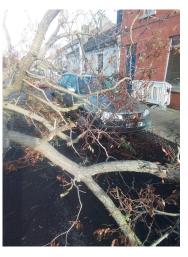

| Comment      |                                                                          |
|--------------|--------------------------------------------------------------------------|
| Surveyor     | ludovic.beaumont                                                         |
| Comment Date | 29-Nov-2022                                                              |
|              | Tree was moving when slightly pushed. Base entirely decayed (brown rot). |