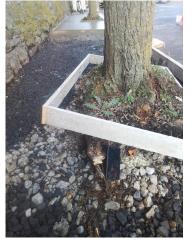

# Unique ID: 09MH Carpinus betulus Fastigiata

#### **Overview Photos**

| Inventory       |                                         |
|-----------------|-----------------------------------------|
| Surveyor        | ludovic.beaumont                        |
| Inspection Date | 29-Nov-2022                             |
| Trunk Type      | Single                                  |
| Age             | Young (Within first third of life span) |
| Condition       | Poor (Low Vitality/Extensive Defects)   |
| Proximity       |                                         |
| Street          | West Road                               |
| Stem Diameter   | 21cm-25cm (@1.5m)                       |
| Spread          | 3-6m (Diameter)                         |
| Height          | 05 to 10m                               |
| Category        | U - Trees with serious defect/decline   |
| Committee       |                                         |
| Site            | Pavement                                |