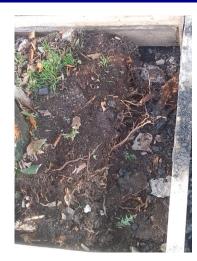

| Comment      |                                                                                                                                             |
|--------------|---------------------------------------------------------------------------------------------------------------------------------------------|
| Surveyor     | ludovic.beaumont                                                                                                                            |
| Comment Date | 29-Nov-2022                                                                                                                                 |
|              | Tree was moving when lightly pushed. Felled it immediately.<br>Rootball picture shows very little structural roots growth since<br>planted. |