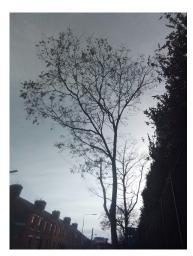

# **Tree Inventory Report**

**Dublin City Council** 

29 November 2022 Report created by ludovic.beaumont

Dublin City Council Comhairle Cathrach Bhaile Átha Cliath

# Unique ID: 09M8 Gleditsia triacanthos

| Inventory       |                                               |
|-----------------|-----------------------------------------------|
| Surveyor        | ludovic.beaumont                              |
| Inspection Date | 29-Nov-2022                                   |
| Trunk Type      | Single                                        |
| Age             | Middle Aged (Within second third of lifespan) |
| Condition       | Felled                                        |
| Proximity       |                                               |
| Street          | West Road                                     |
| Stem Diameter   | 36cm-40cm (@1.5m)                             |
| Spread          | 3-6m (Diameter)                               |
| Height          | 05 to 10m                                     |
| Category        | U - Trees with serious defect/decline         |
| Committee       |                                               |
| Site            | Tarmac                                        |

| Species         |                       |
|-----------------|-----------------------|
| Count           | 1                     |
| Vegetation Type | Broadleaf             |
| Species         | Gleditsia triacanthos |

| Comment      |                                             |
|--------------|---------------------------------------------|
| Surveyor     | ludovic.beaumont                            |
| Comment Date | 29-Nov-2022                                 |
| Comment      | Main root on wall side had totally decayed. |