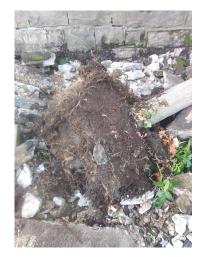

| Comment      |                                             |
|--------------|---------------------------------------------|
| Surveyor     | ludovic.beaumont                            |
| Comment Date | 29-Nov-2022                                 |
| Comment      | Main root on wall side had totally decayed. |