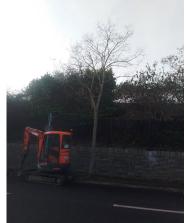

# **Tree Inventory Report**

**Dublin City Council** 

29 November 2022 Report created by ludovic.beaumont

Dublin City Council Comhairle Cathrach Bhaile Átha Cliath

# Unique ID: 09M8 Gleditsia triacanthos

| Inventory       |                                               |
|-----------------|-----------------------------------------------|
| Surveyor        | ludovic.beaumont                              |
| Inspection Date | 29-Nov-2022                                   |
| Trunk Type      | Single                                        |
| Age             | Middle Aged (Within second third of lifespan) |
| Condition       | Felled                                        |
| Proximity       |                                               |
| Street          | West Road                                     |
| Stem Diameter   | 36cm-40cm (@1.5m)                             |
| Spread          | 3-6m (Diameter)                               |
| Height          | 05 to 10m                                     |
| Category        | U - Trees with serious defect/decline         |
| Committee       |                                               |
| Site            | Tarmac                                        |

| Species         |                       |
|-----------------|-----------------------|
| Count           | 1                     |
| Vegetation Type | Broadleaf             |
| Species         | Gleditsia triacanthos |

| Comment      |                                             |
|--------------|---------------------------------------------|
| Surveyor     | ludovic.beaumont                            |
| Comment Date | 29-Nov-2022                                 |
| Comment      | Main root on wall side had totally decayed. |