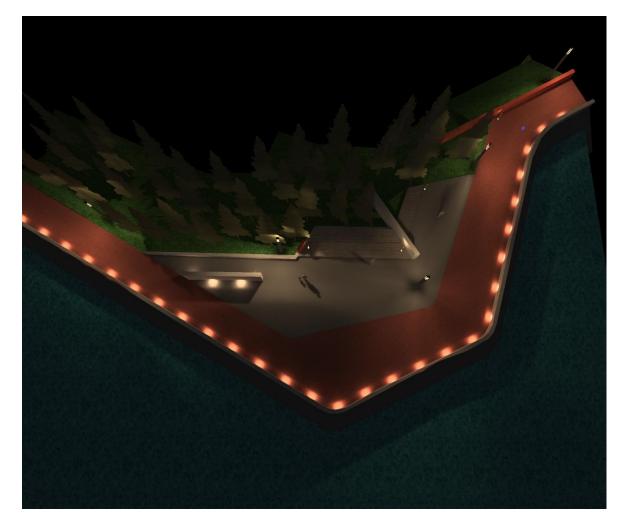

#### **Greenway Route And Connections**





Liffey Tolka cyle & pedestrian route





Proposed Greenway route - linear sections





Proposed Greenway viewpoints/platform areas





# Viewing Points Architectural Design Update



































## Lighting Design



#### Tolka Square Entry Point Lighting







#### **Linear Route Lighting**





Viewing Point 1 Lighting



Viewing Point 2 Lighting





#### **Linear Section Lighting**

Viewing Point 3 Lighting



**Lighting Types** 









### **Project Delivery Update**

- Viewing Points Architectural and Engineering design complete.
- Hard Landscaping tender being prepared for issue. Construction works expected to commence Q1 2023.
- Soft Landscaping tender ready for issue. Planting expected to commence Q4 2022.
- Lighting & CCTV design nearing completion.