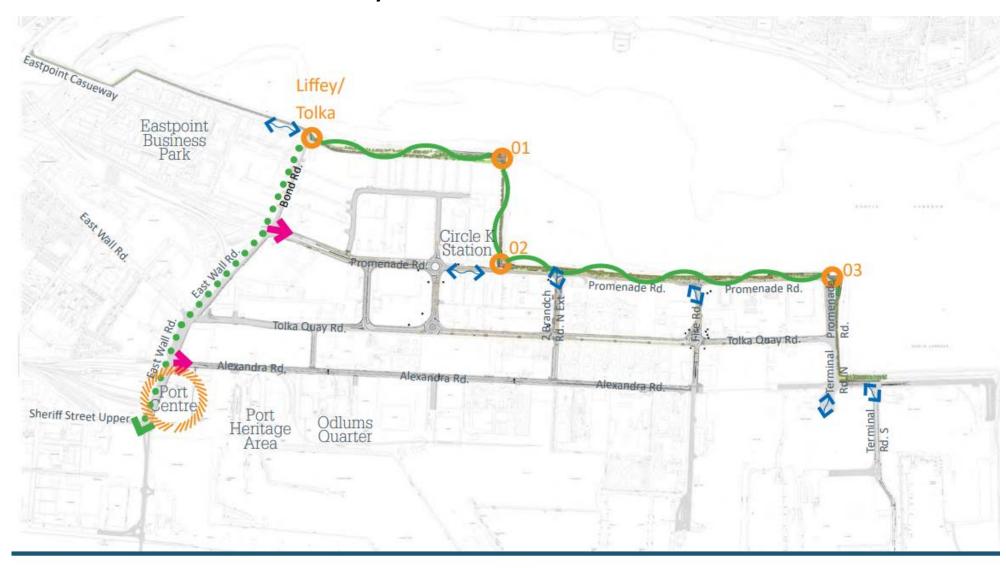

#### **Greenway Route And Connections**

Liffey Tolka cyle & pedestrian route

Proposed Greenway route - linear sections

Proposed Greenway viewpoints/platform areas