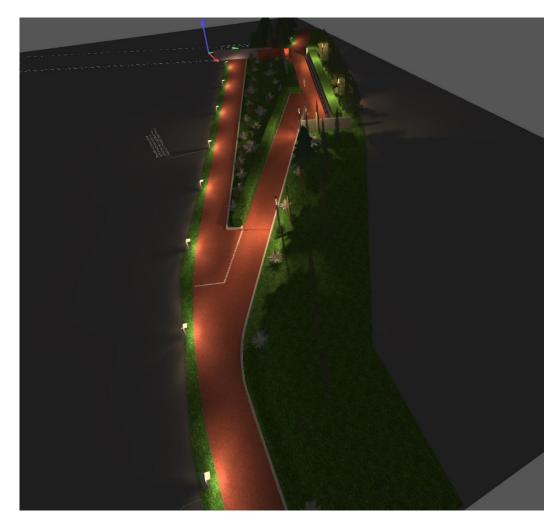

## Lighting Design

#### **Linear Route Lighting**

Viewing Point 1 Lighting

Viewing Point 2 Lighting

#### **Linear Section Lighting**

Viewing Point 3 Lighting

**Lighting Types** 